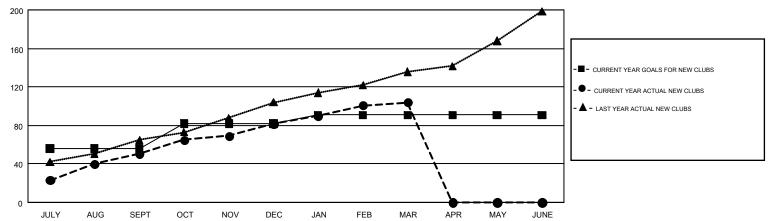

## Multiple District 325

KHAGENDRA SITAULA

**LOCATION: NEPAL** 

| GMT: KHAGEN   | NDRA SITAULA  |             |               | _                     |                           |                         | GMT CA 6                                     |  |
|---------------|---------------|-------------|---------------|-----------------------|---------------------------|-------------------------|----------------------------------------------|--|
| Clubs         |               |             |               | Members               |                           |                         |                                              |  |
|               | RESULTS FOR   | R 2018-2019 |               | RESULTS FOR 2018-2019 |                           |                         |                                              |  |
| QUARTER       | NEW CLUB GOAL | NEW CLUBS   | DROPPED CLUBS | QUARTER               | MEMBER GROWTH NET<br>GOAL | MEMBER GROWTH<br>ACTUAL | DROPPED MEMBERS ACTUAL (including transfers) |  |
| JULY/AUG/SEPT | 56            | 51          | 5             | JULY/AUG/SEPT         | 3,143                     | 2,048                   | 1,059                                        |  |
| OCT/NOV/DEC   | 26            | 31          | 28            | OCT/NOV/DEC           | 1,535                     | 1,556                   | 1,783                                        |  |
| JAN/FEB/MAR   | 9             | 22          | 3             | JAN/FEB/MAR           | 466                       | 1,306                   | 537                                          |  |
| APR/MAY/JUNE  | 0             | 0           | 0             | APR/MAY/JUNE          | -274                      | 0                       | 0                                            |  |

## GOALS AND ACTUAL NEW CLUBS CUMULATIVE