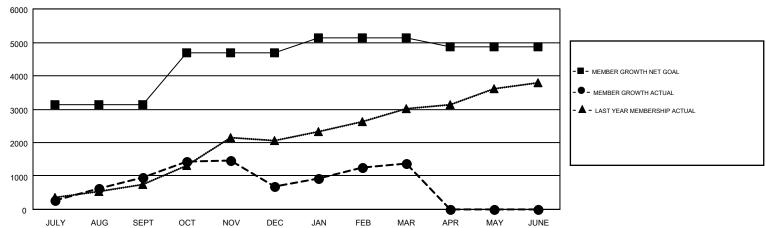

## Multiple District 325

KHAGENDRA SITAULA

**LOCATION: NEPAL** 

| GMT: KHAGEN   | NDRA SITAULA  |             |               | _                     |                           |                         | GMT CA 6                                     |  |
|---------------|---------------|-------------|---------------|-----------------------|---------------------------|-------------------------|----------------------------------------------|--|
| Clubs         |               |             |               | Members               |                           |                         |                                              |  |
|               | RESULTS FOR   | R 2018-2019 |               | RESULTS FOR 2018-2019 |                           |                         |                                              |  |
| QUARTER       | NEW CLUB GOAL | NEW CLUBS   | DROPPED CLUBS | QUARTER               | MEMBER GROWTH NET<br>GOAL | MEMBER GROWTH<br>ACTUAL | DROPPED MEMBERS ACTUAL (including transfers) |  |
| JULY/AUG/SEPT | 56            | 51          | 5             | JULY/AUG/SEPT         | 3,143                     | 2,048                   | 1,059                                        |  |
| OCT/NOV/DEC   | 26            | 31          | 28            | OCT/NOV/DEC           | 1,535                     | 1,556                   | 1,783                                        |  |
| JAN/FEB/MAR   | 9             | 22          | 3             | JAN/FEB/MAR           | 466                       | 1,306                   | 537                                          |  |
| APR/MAY/JUNE  | 0             | 0           | 0             | APR/MAY/JUNE          | -274                      | 0                       | 0                                            |  |

## GOALS AND ACTUAL MEMBERS CUMULATIVE

| DROPPED CLUBS: 36 |              | 596 CLUBS OF 1166 ADDED 1 OR MORE<br>NEW MEMBERS | GENDER DISTRIBUTION  MALE 23,480 (73.94%) |                |        |
|-------------------|--------------|--------------------------------------------------|-------------------------------------------|----------------|--------|
| DROPPED MEMBERS   |              |                                                  | FEMALE                                    | 8,277 (26.06%) |        |
| DECEASED          | 20           | CLICK HERE FOR CUMULATIVE                        | TOTAL FAMILY UNIT MEMBERS                 |                | 17,496 |
| OTHER             | 597<br>2,762 | MEMBERSHIP DATA                                  | FAMILY MEMBERS PAYING HALF                |                | 10,837 |
| TOTAL             | 3,379        |                                                  |                                           |                |        |